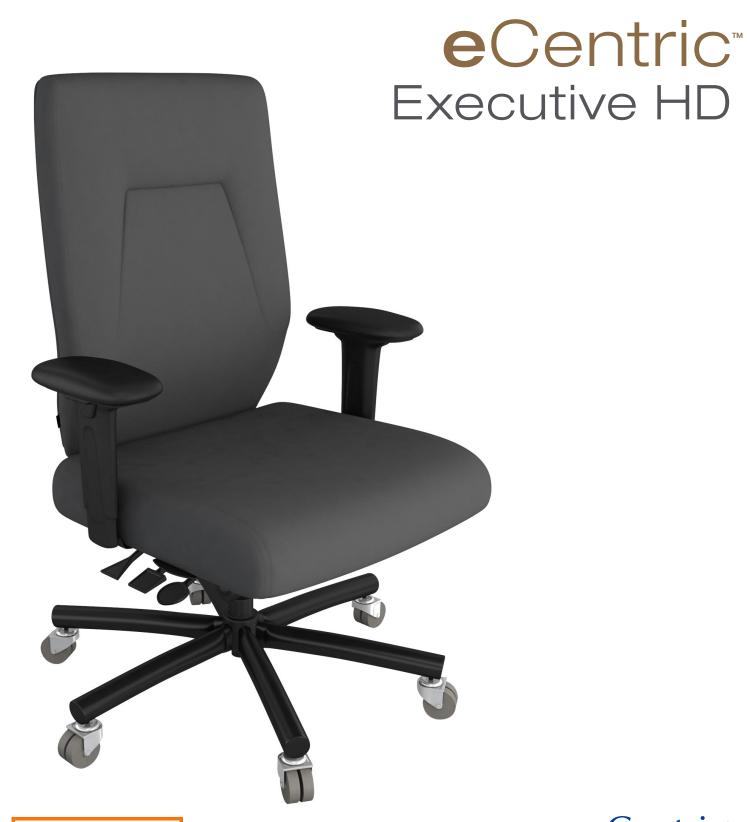

# eCentric™ Executive HD

The eCentric Executive HD is designed to provide exceptional cushioned comfort with the ergonomic support required in the most demanding office environments.

Versatile and adjustable, the eCentric Executive HD's durable design and pleasing aesthetic make the chair well suited for executive and management offices, as well as high traffic boardrooms and conference rooms.

## Backrest:

- 5" patented back height adjustment system
- Thick back bar support
- Molded polyurethane foam
- Fully upholstered dual curve backrest (21"w x 26"h)

#### Seat:

- Dual curve design is built into the hardwood to support the function of the molded dual density polyurethane foam over the long term
- Seat pan (24"w x 21"d)

#### Available Mechanisms:

- Multi Tilt (e-EXEC-HD)
- Heavy Duty (task intensive)

#### Base:

- 27" diameter steel base
- 6 dual wheel, heavy duty casters are industrial grade