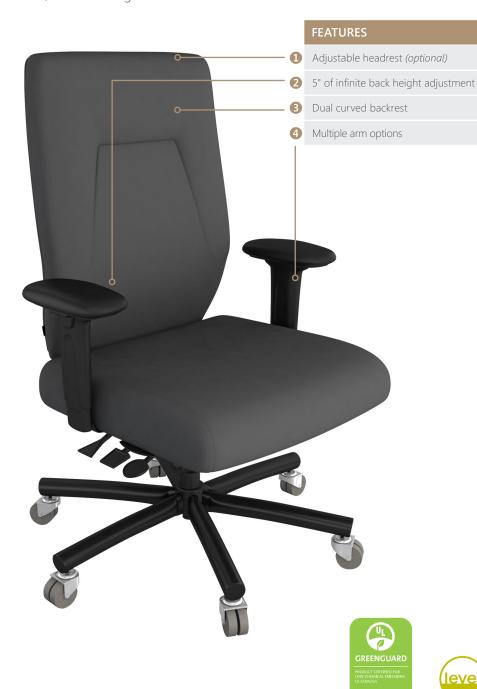

## Backrest:

- 5" patented back height adjustment system
- Thick back bar support
- Molded polyurethane foam
- Fully upholstered dual curve backrest (21"w x 26"h)

# Options

- Fixed and adjustable arm
- Patented adjustable headrest
- · Air lumbar and air thoracic
- Small seat option (24"w x 19"d)
- 30" diameter steel base