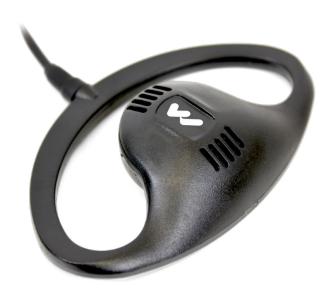

## EAR 022 Around-ear speaker earphone

Around-ear speaker earphone. Hangs on outside of ear. Excellent sound quality. Can be used with all Williams Sound receivers and Pocketalkers®. Rigorously tested and approved for quality, reliability and compatibility with Williams Sound systems.

| Style             | Around-ear speaker |
|-------------------|--------------------|
| Plug              | 3.5mm mono         |
| Cord              | 39"                |
| Driver Size       | 23 mm              |
| Nominal Impedance | 32Ω                |
| Freq. Response    | 20 - 20kHz         |
| Weight            | 15g                |
| Max Power Input   | 30 mW              |
| Sensitivity       | 118 dB @ 1kHz      |